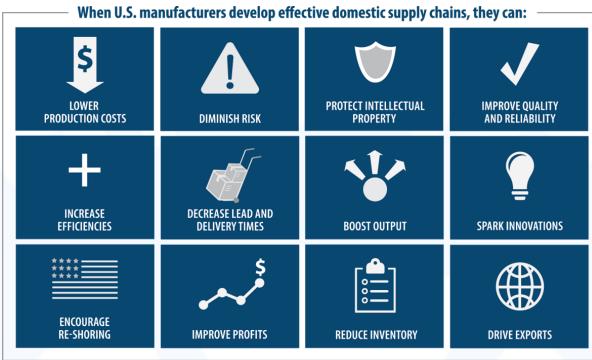

## Why Local Sourcing?

- Covid!
- Stabilizing Supply Chains?!
- Globalization
  - Political Unrest
  - Natural Disasters
  - Relationships/Economics
    - DoD
    - Tariffs

- Perception
  - Sustainability
  - Reliability
- Risk Mitigation
- Diversification

## Why Local Sourcing?

- Stronger Supplier Relationships
- Reduced Costs
- Faster Response
- Collaboration/Flexibility
- Sustainability
- Community Support
- Enthusiasm!

www.ncmep.org