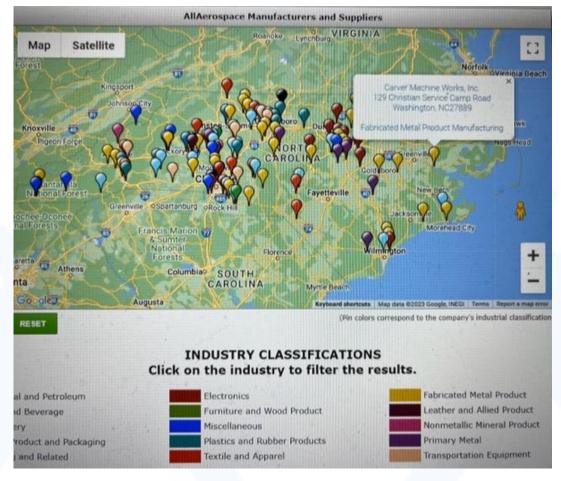

## Program Area: Manufactured in NC

- Online supplier database
  - Company profiles
  - Vetting process
- Free, open, searchable
- Inquiries/requests
- Hands-on, personal approach
- Supplier searches begin here

|                                      | de right here                 |                                                                     | ſX⊵                                                                                         | SIGN UP LOGIN          |
|--------------------------------------|-------------------------------|---------------------------------------------------------------------|---------------------------------------------------------------------------------------------|------------------------|
| Home RFQ News Su                     | pplier Opportunities Search I | by: Map Alphabetical I                                              | Industry Category Sectors Ser                                                               | ved Advanced Search    |
| Just about every kind<br>newcomer se | d of thing is produced in NC. | So whether you're a manuf<br>Carolina barbecue sauce, yo            | ier for Your Net<br>acturer who wants to localize<br>u'll find exactly what you're lo<br>se | your supply chain or a |
| A CONTRACTOR OF                      | and the second second         |                                                                     |                                                                                             |                        |
| MNC offers N                         |                               | Don't Get Left Behin<br>Your Business T<br>ers a FREE way to expand |                                                                                             | ial customers.         |
| Chemical                             | Electronic                    | Fabricated Metal                                                    | Food and Beverage                                                                           | Furniture and Wood     |
| Leather Products                     | Machinery                     | Miscellaneous                                                       | Nonmetallic Mineral                                                                         | Paper and Packaging    |
| Plastics and Rubber                  | Primary Metal                 | Printing                                                            | Textiles and Apparel                                                                        | Transportation         |

|                                 |                                                                                                                                                                                                                                                                           | Served Advanced Search                                                              |
|---------------------------------|---------------------------------------------------------------------------------------------------------------------------------------------------------------------------------------------------------------------------------------------------------------------------|-------------------------------------------------------------------------------------|
| <u> </u>                        | Find the Manufacturer or Supplier for Your Needs.                                                                                                                                                                                                                         |                                                                                     |
| Search for a manu               | facturer or supplier in NC                                                                                                                                                                                                                                                | SEARCH                                                                              |
| Narrow Your Search              | Search Results                                                                                                                                                                                                                                                            |                                                                                     |
| - Keywords                      | Displaying1 –100 of1720 results                                                                                                                                                                                                                                           | «123456781718»                                                                      |
|                                 | 3 Mountain LLC (Visit Page)                                                                                                                                                                                                                                               | Asheville, N                                                                        |
| + Industry Classification       | Made with Rwandan tea and botanicals grown on our Healing Garden Farm, we hope you ca<br>journey today.                                                                                                                                                                   | n taste the love and feel supported on yo                                           |
| + Manufacturing Capability      | 3C Store Fixtures, Inc. (Visit Page)                                                                                                                                                                                                                                      | Wilson, N                                                                           |
| + Industries Served             | 3C Store Fixtures Inc. began in 1975 as local cabinet shop working in the Wilson area p years of growth, the company had the opportunity to build store fixtures for an up and retailer. From this beginning the focus of the business gradually changed from building ca | coming national hardware/building supp<br>binets to pursuing the store fixture mark |
| + Materials Utilized            | where we knew we could make a difference. A period of growth saw the company expand it                                                                                                                                                                                    |                                                                                     |
| + Quality Certifications        | 3C! Packaging (Visit Page)<br>World class cGMP Compliant printer                                                                                                                                                                                                          | Clayton, N                                                                          |
| Special Business Certifications | 905 Pharmaceutical Customer Base                                                                                                                                                                                                                                          |                                                                                     |
| + Export Markets                | Offset Printing up to 7 colors with waterbase or UV coatings; and backside printing.<br>High speed Blanking<br>Braille                                                                                                                                                    |                                                                                     |
|                                 | High speed gluing with automatic case packing<br>Carton Tipping (tipping leaflets or other labeling to Folding Cartons)                                                                                                                                                   |                                                                                     |
| + Counties                      | Windowing<br>In-house sheeting with full paperboard inventory<br>In-house die shop                                                                                                                                                                                        |                                                                                     |
| + Congressional Districts       | In-house printing plate making                                                                                                                                                                                                                                            |                                                                                     |
| + Electronic Data Interchange   |                                                                                                                                                                                                                                                                           | Pittsboro, N                                                                        |
| SEARCH                          | <b>3DFS Manufacturing</b> (visit Page)<br>The complexity of today's energy challenges require the ultimate in coordinated innovati<br>math. 3DFS is a vertically integrated product development company that researches the                                               | on pushing the boundaries of science a                                              |